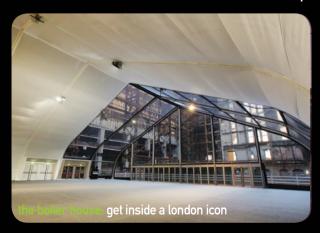

## Boiler House at Battersea Power Station - london's most exciting event venue

the boiler house at battersea power station is a unique venue in the heart of a london icon. the structure includes a clear gable end and roof section that allow the majesty of the power station's chimneys to permeate the venue. this exceptional space offers a truly unique setting for a diverse range of events including product launches, award ceremonies, private functions, fashion shows, charity balls, screenings, receptions, exhibitions and banquets. your guests arrive inside the heart of the power station via a 48m-long tunnel, which may be lit to your theme.