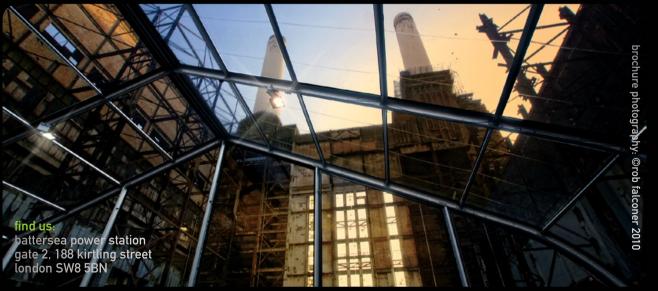

## Boiler House at Battersea Power Station - london's most exciting event venue

the boiler house at battersea power station is a unique venue in the heart of a london icon. the structure includes a clear gable end and roof section that allow the majesty of the power station's chimneys to permeate the venue. this exceptional space offers a truly unique setting for a diverse range of events including product launches, award ceremonies, private functions, fashion shows, charity balls, screenings, receptions, exhibitions and banquets. your guests arrive inside the heart of the power station via a 48m-long tunnel, which may be lit to your theme.