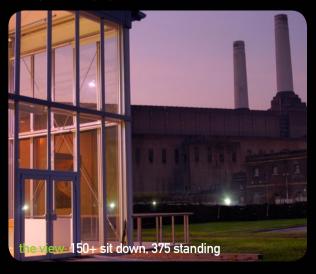

the view is the power station's companion event venue and offers a fantastic panorama of one of london's most iconic buildings. the view may be hired to support boiler house events or separately.

300sqm/3229sqft, plus additional areas available.