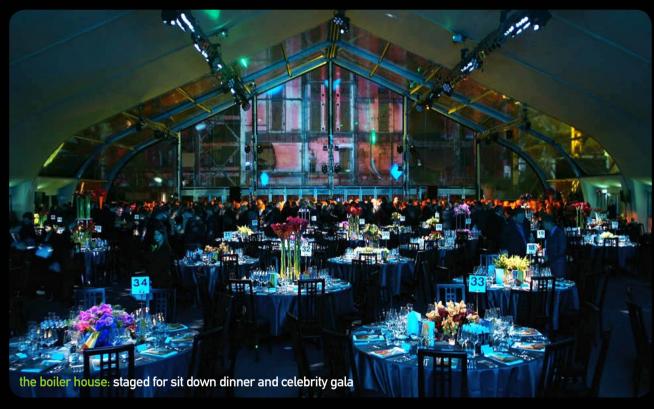

## Boiler House at Battersea Power Station - london's most exciting event venue

the boiler house at battersea power station is a unique venue in the heart of a london icon. the structure includes a clear gable end and roof section that allow the majesty of the power station's chimneys to permeate the venue. this exceptional space offers a truly unique setting for a diverse range of events including product launches, award ceremonies, private functions, fashion shows, charity balls, screenings, receptions, exhibitions and banquets. your guests arrive inside the heart of the power station via a 48m-long tunnel, which may be lit to your theme.

capacity: 500 sit down, 1000 standing

size: main event space - 1,200 sqm/13,000 sqft shell catering area - 225 sqm/740 sqft serviced toilets for up to 1000 as standard

outdoors: viewing gallery and decked terrace 150sqm/ 1,615sqft overlooking 600 sqm outdoor showcasing area