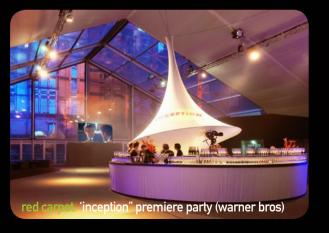

## Boiler House at Battersea Power Station - london's most exciting event venue

the boiler house at battersea power station is a unique venue in the heart of a london icon. the structure includes a clear gable end and roof section that allow the majesty of the power station's chimneys to permeate the venue. this exceptional space offers a truly unique setting for a diverse range of events including product launches, award ceremonies, private functions, fashion shows, charity balls, screenings, receptions, exhibitions and banquets. your guests arrive inside the heart of the power station via a 48m-long tunnel, which may be lit to your theme.

showreel: click here to watch the battersea power station showreel (internet connection required)

stage your event at the boiler house and leverage the experience of a world-class event location. battersea power station's 7-acre showground has staged major international events such as the red bull x-fighters world tour and freeze world cup extreme sports.