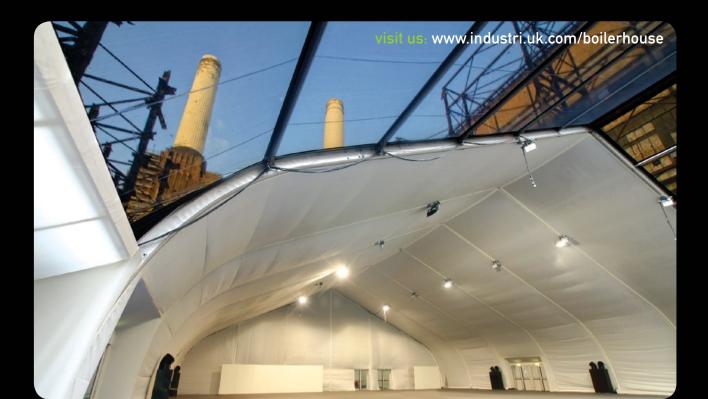

## Boiler House at Battersea Power Station - london's most exciting event venue

the boiler house at battersea power station is a unique venue in the heart of a london icon. the structure includes a clear gable end and roof section that allow the majesty of the power station's chimneys to permeate the venue. this exceptional space offers a truly unique setting for a diverse range of events including product launches, award ceremonies, private functions, fashion shows, charity balls, screenings, receptions, exhibitions and banquets. your guests arrive inside the heart of the power station via a 48m-long tunnel, which may be lit to your theme.

capacity: 500 sit down, 1000 standing

size: main event space - 1,200 sqm/13,000 sqft shell catering area - 225 sqm/740 sqft serviced toilets for up to 1000 as standard

outdoors: viewing gallery and decked terrace 150sqm/ 1,615sqft overlooking 600 sqm outdoor showcasing area